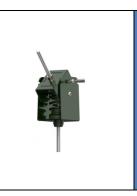

## ANTI-VIBRATION HANGER MOUNTS

 Design ensures that the mount always works in compression, preventing damage to unit and maximising performance.

Series: SE-A4MIXT

- Eradicates sound frequencies and vibration.
- Double rotatory rivets allow adjustment of mounting angle.
- Locking holes secure mount in place and hangs the ceiling.
- Optimal load: 3kg to 60kg per mount.