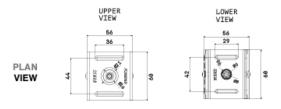

## ANTI-VIBRATION HANGER MOUNTS

 Design ensures that the mount always works in compression, preventing damage to unit and maximising performance.

Series: SE-A4MIXT

- Eradicates sound frequencies and vibration.
- Double rotatory rivets allow adjustment of mounting angle.
- Locking holes secure mount in place and hangs the ceiling.
- Optimal load: 3kg to 60kg per mount.

## **MATERIAL**

- Polymer Body: Kraiburg TPE

Metal structure: Cold rolled steel with epoxy coating
Bowl shaped leveller: Cold rolled steel DC03 AM O.

- Rotatory rivets: Aluminium 6x8

| Part Number      | Colour | Thread Size | Weight Range per mount (Kg) | Material Properties | Performance Data |
|------------------|--------|-------------|-----------------------------|---------------------|------------------|
| SE-A4MIXTO-E20G  | Grey   | M8          | 3 ~ 20                      | <u>PDF</u>          | -                |
| SE-A4MIXTO-E45V  | Green  | M8          | 15 ~ 45                     | <u>PDF</u>          | <u>PDF</u>       |
| SE-A4MIXTO-E75A  | Blue   | M8          | 30 ~ 75                     | <u>PDF</u>          | -                |
| SE-A4MIXTO-E120R | Red    | M8          | 60 ~ 120                    | <u>PDF</u>          | -                |