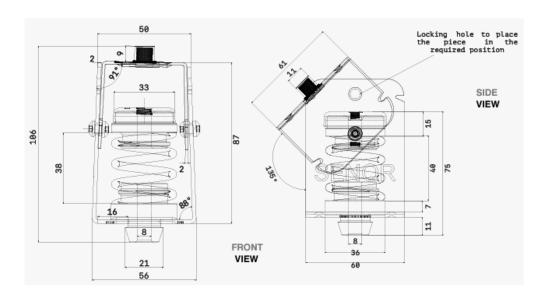

## ANTI-VIBRATION HANGER MOUNTS

 Design ensures that the mount always works in compression, preventing damage to unit and maximising performance.

Series: SE-A4MIXT

- Eradicates sound frequencies and vibration.
- Double rotatory rivets allow adjustment of mounting angle.
- Locking holes secure mount in place and hangs the ceiling.
- Optimal load: 3kg to 60kg per mount.

## **MATERIAL**

- Polymer Body: Kraiburg TPE

Metal structure: Cold rolled steel with epoxy coating
Bowl shaped leveller: Cold rolled steel DC03 AM O.

- Rotatory rivets: Aluminium 6x8

| Part Number      | Colour | Thread Size | Weight Range per mount (Kg) | Material Properties | Performance Data |
|------------------|--------|-------------|-----------------------------|---------------------|------------------|
| SE-A4MIXTO-E20G  | Grey   | M8          | 3 ~ 20                      | <u>PDF</u>          | -                |
| SE-A4MIXTO-E45V  | Green  | M8          | 15 ~ 45                     | <u>PDF</u>          | <u>PDF</u>       |
| SE-A4MIXTO-E75A  | Blue   | M8          | 30 ~ 75                     | <u>PDF</u>          | -                |
| SE-A4MIXTO-E120R | Red    | M8          | 60 ~ 120                    | <u>PDF</u>          | -                |